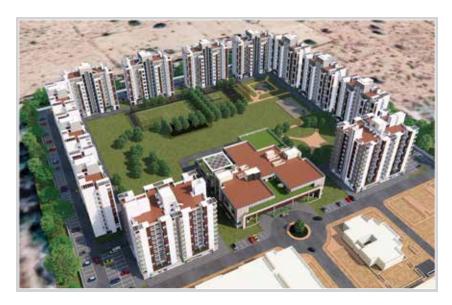

### **RESIDENTIAL PROJECTS - ONGOING**

| PARTICULAR                                | LOCATION              | TOTAL VALUE OF WORK<br>IN MILLION (RS.) | AREA<br>(IN SQ. FT.) |
|-------------------------------------------|-----------------------|-----------------------------------------|----------------------|
| Police Housing - Staff Quarters - Mumbai  | Mumbai                | 4,650.00                                | 12,50,230            |
| Police Housing - Staff Quarters Pune      | Pune                  | 3,824.03                                | 8,48,057             |
| Residential Complex - Vedanta Ltd.        | Barmer, Rajasthan     | 1,984.00                                | 6,75,000             |
| Residential Cum Commercial Building MMRCL | Kalbadevi, Mumbai     | 1,315.30                                | 3,36,411             |
| GoodLife                                  | Katvi (Talegaon) Pune | 1,100.00                                | 5,56,566             |
| Affordable Housing PMAY (PMC)             | Pune                  | 1,050.00                                | 6,30,000             |
| Godrej Greens                             | Pune                  | 965.00                                  | 14,18,128            |
| PMRDA                                     | Pune                  | 959.28                                  | 3,65,960             |
| Tulip Gold                                | Coimbatore            | 863.60                                  | 3,27,367             |
| Rehab PTC-2 - Seth Developer              | Mumbai                | 804.00                                  | 4,20,120             |
| Citron (Phase II)                         | Pune                  | 480.36                                  | 2,47,941             |
| Crest Link                                | Khar Navi Mumbai      | 145.00                                  | 80,431               |
| Xotech (Phase II)                         | Pune                  | 125.00                                  | 41,200               |
| Vascon's Spring (EWS)                     | Coimbatore            | 74.50                                   | 39,418               |
| Crest Bashiron                            | Bandra, Mumbai        | 56.20                                   | 30,256               |